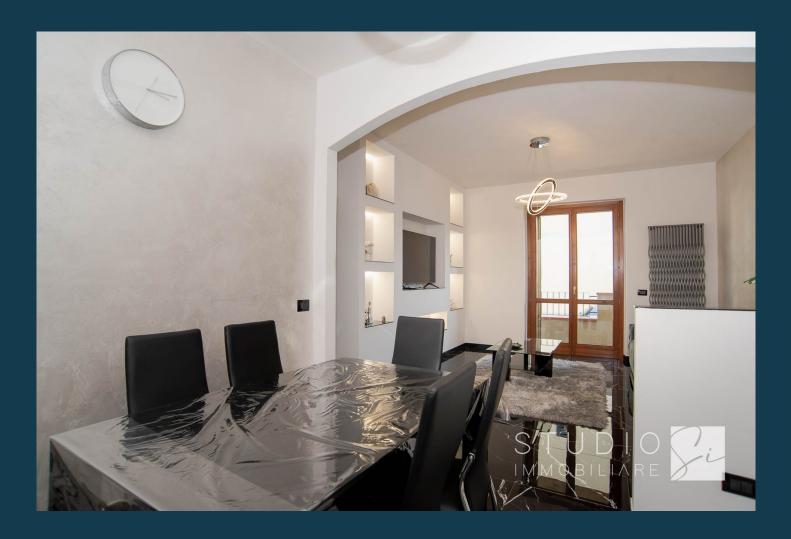

The house is in excellent like-new condition, with refined finisches, such as the smooth marble-effect gres flooring, which we also find in the kitchen wall and in the custom-made drywall bookshel in the living room.

#### Layout:

- on one level composed by entrance on the living room, habitable kitchen, double bedroom, twin bedroom, bathroom and closet.