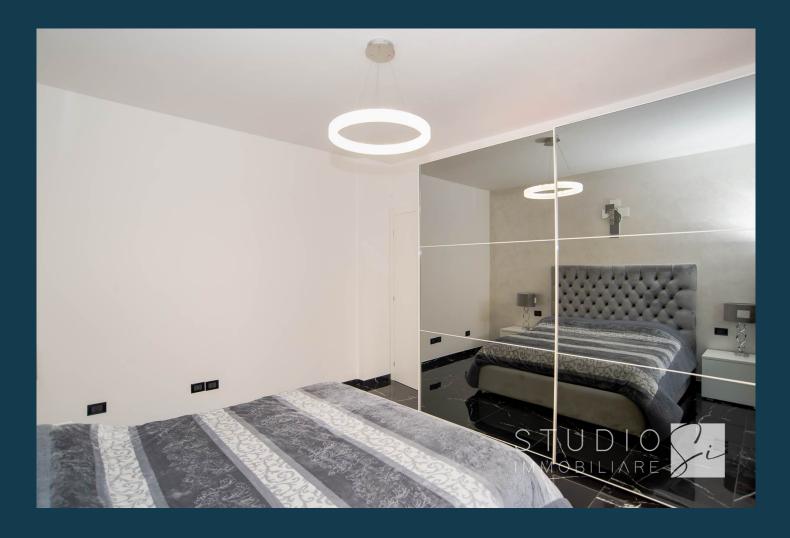

The house is in excellent like-new condition, with refined finisches, such as the smooth marble-effect gres flooring, which we also find in the kitchen wall and in the custom-made drywall bookshel in the living room.

The habitable kitchen and the living room enjoy views of the private paved courtyards where there are a barbeque area and a wood-burning oven, with large space to create an outdoor living area.

Proceeding in the hallaway we find the sleeping area with a double bedroom and a twin bedroom, here we find the same modern taste of the rest of the apartment, as well as the elegant bathroom and closet.

#### Layout:

- on one level composed by entrance on the living room, habitable kitchen, double bedroom, twin bedroom, bathroom and closet.