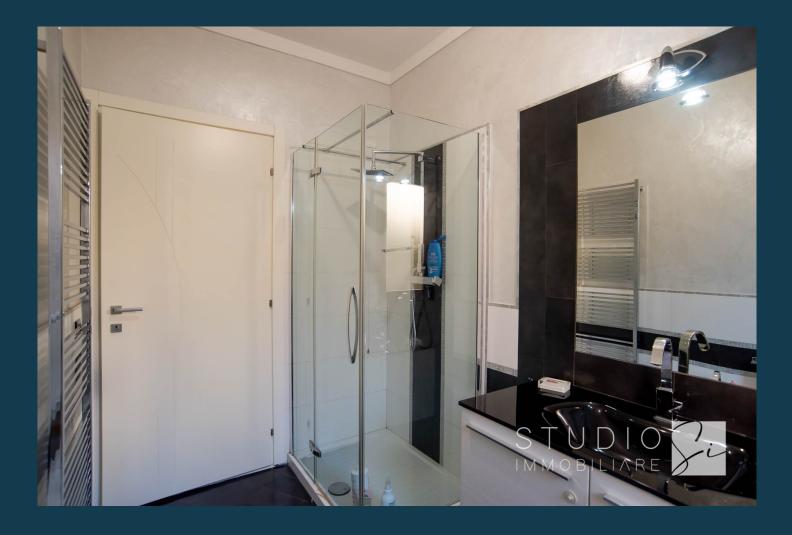

The house is in excellent like-new condition, with refined finisches, such as the smooth marble-effect gres flooring, which we also find in the kitchen wall and in the custom-made drywall bookshel in the living room.

The habitable kitchen and the living room enjoy views of the private paved courtyards where there are a barbeque area and a wood-burning oven, with large space to create an outdoor living area.

Proceeding in the hallaway we find the sleeping area with a double bedroom and a twin bedroom, here we find the same modern taste of the rest of the apartment, as well as the elegant bathroom and closet.