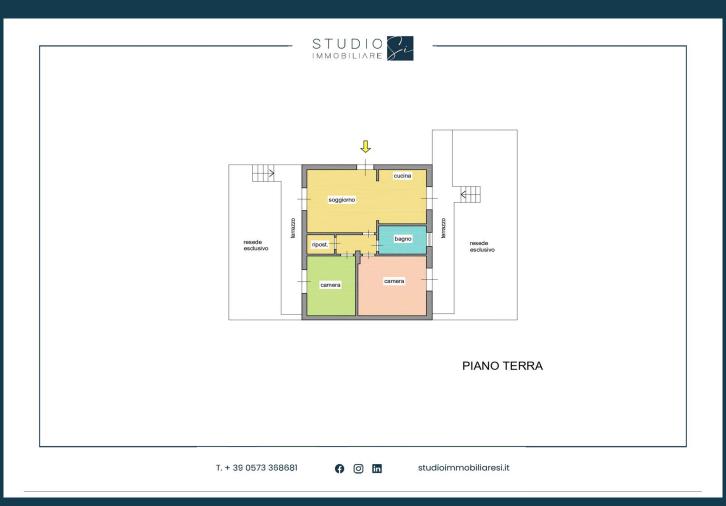

#### Layout:

- on one level composed by entrance on the living room, habitable kitchen, double bedroom, twin bedroom, bathroom and closet.

# LAYOUT