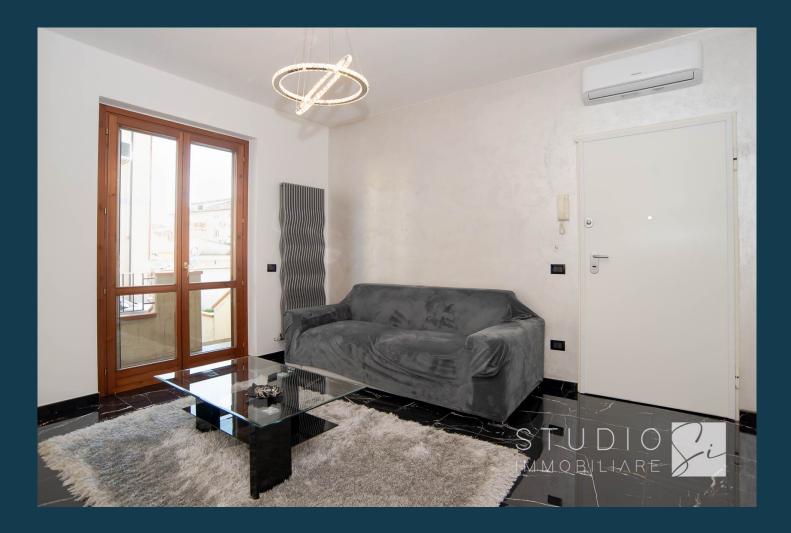

The house is in excellent like-new condition, with refined finisches, such as the smooth marble-effect gres flooring, which we also find in the kitchen wall and in the custom-made drywall bookshel in the living room.

The habitable kitchen and the living room enjoy views of the private paved courtyards where there are a barbeque area and a wood-burning oven, with large space to create an outdoor living area.

Proceeding in the hallaway we find the sleeping area with a double bedroom and a twin bedroom, here we find the same modern taste of the rest of the apartment, as well as the elegant bathroom and closet.