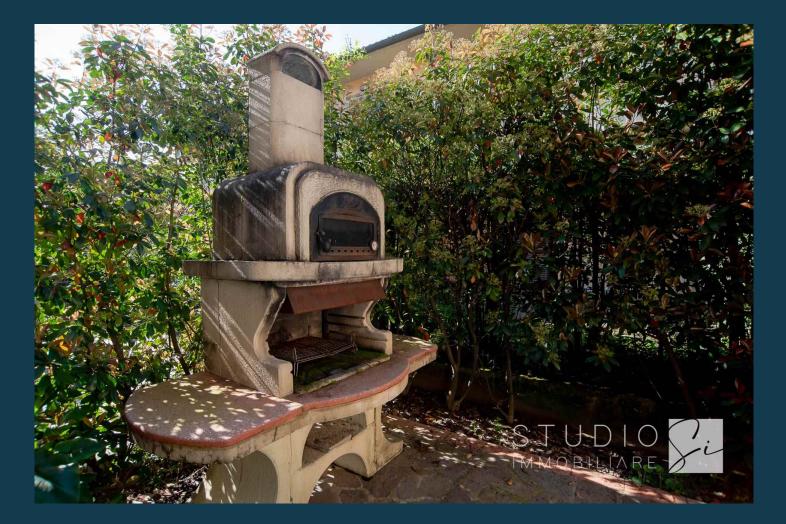

The habitable kitchen and the living room enjoy views of the private paved courtyards where there are a barbeque area and a wood-burning oven, with large space to create an outdoor living area.

Proceeding in the hallaway we find the sleeping area with a double bedroom and a twin bedroom, here we find the same modern taste of the rest of the apartment, as well as the elegant bathroom and closet.

### Garden and outdoor areas:

- The property offers a courtyard of 71 sqm that extends both on the front and on the back side side of the home. There is an outdoor living area with wood-burning oven and a barbeque area, perfect for spend moments in good company and in the open air.