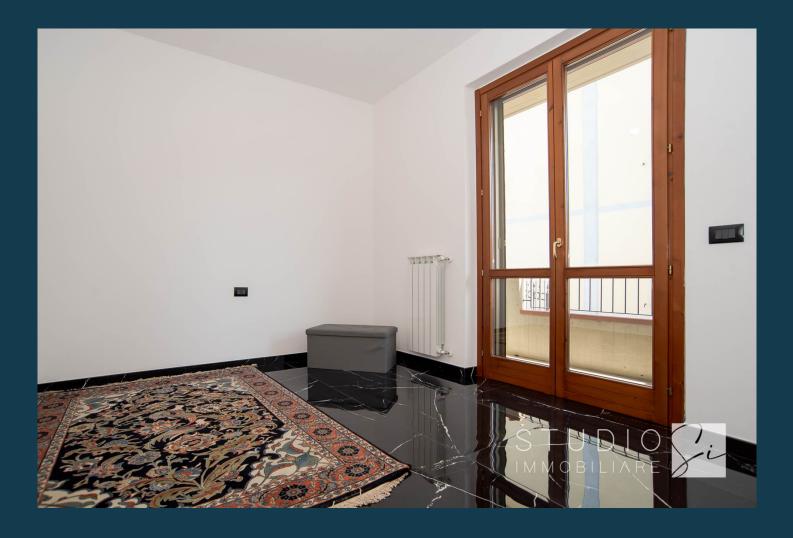

The house is in excellent like-new condition, with refined finisches, such as the smooth marble-effect gres flooring, which we also find in the kitchen wall and in the custom-made drywall bookshel in the living room.

The habitable kitchen and the living room enjoy views of the private paved courtyards where there are a barbeque area and a wood-burning oven, with large space to create an outdoor living area.

Proceeding in the hallaway we find the sleeping area with a double bedroom and a twin bedroom, here we find the same modern taste of the rest of the apartment, as well as the elegant bathroom and closet.

#### Layout:

- on one level composed by entrance on the living room, habitable kitchen, double bedroom, twin bedroom, bathroom and closet.