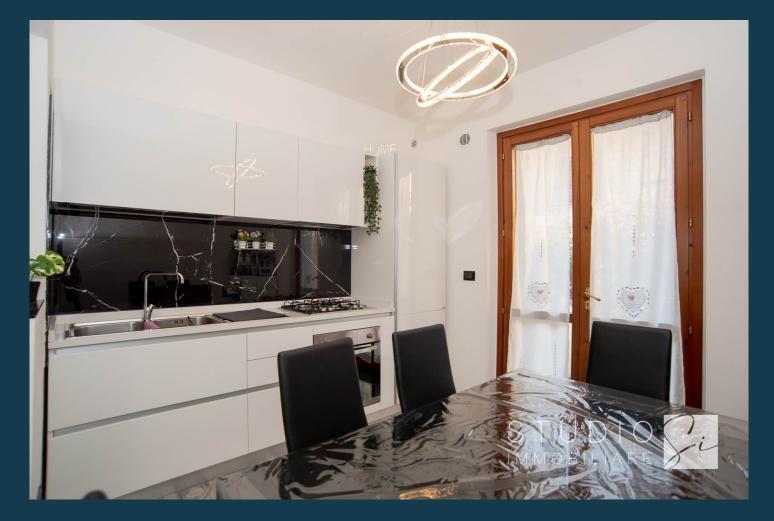

The house is in excellent like-new condition, with refined finisches, such as the smooth marble-effect gres flooring, which we also find in the kitchen wall and in the custom-made drywall bookshel in the living room.

The habitable kitchen and the living room enjoy views of the private paved courtyards where there are a barbeque area and a wood-burning oven, with large space to create an outdoor living area.

Proceeding in the hallaway we find the sleeping area with a double bedroom and a twin bedroom, here we find the same modern taste of the rest of the apartment, as well as the elegant bathroom and closet.

#### Layout:

- on one level composed by entrance on the living room, habitable kitchen, double bedroom, twin bedroom, bathroom and closet.