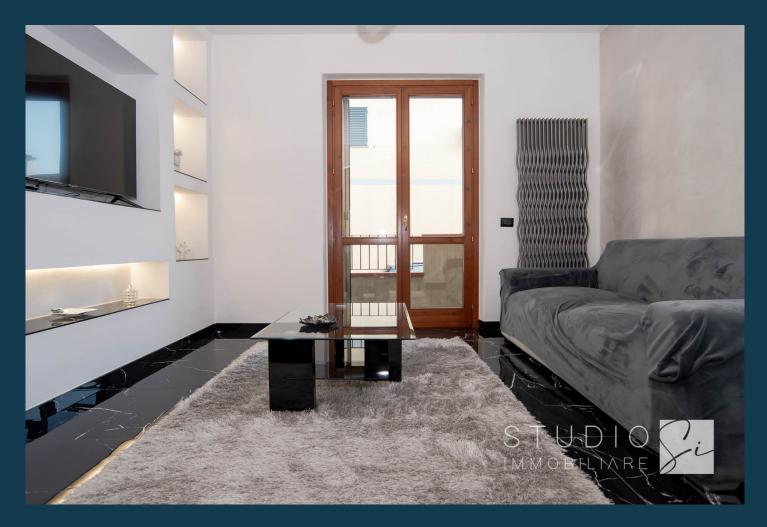

The house is in excellent like-new condition, with refined finisches, such as the smooth marble-effect gres flooring, which we also find in the kitchen wall and in the custom-made drywall bookshel in the living room.

#### Layout:

- on one level composed by entrance on the living room, habitable kitchen, double bedroom, twin bedroom, bathroom and closet.