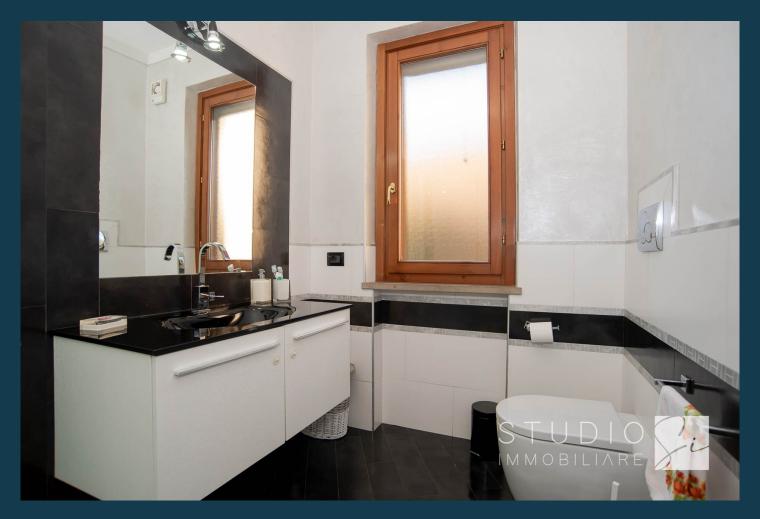

The habitable kitchen and the living room enjoy views of the private paved courtyards where there are a barbeque area and a wood-burning oven, with large space to create an outdoor living area.

Proceeding in the hallaway we find the sleeping area with a double bedroom and a twin bedroom, here we find the same modern taste of the rest of the apartment, as well as the elegant bathroom and closet.

#### Layout:

- on one level composed by entrance on the living room, habitable kitchen, double bedroom, twin bedroom, bathroom and closet.