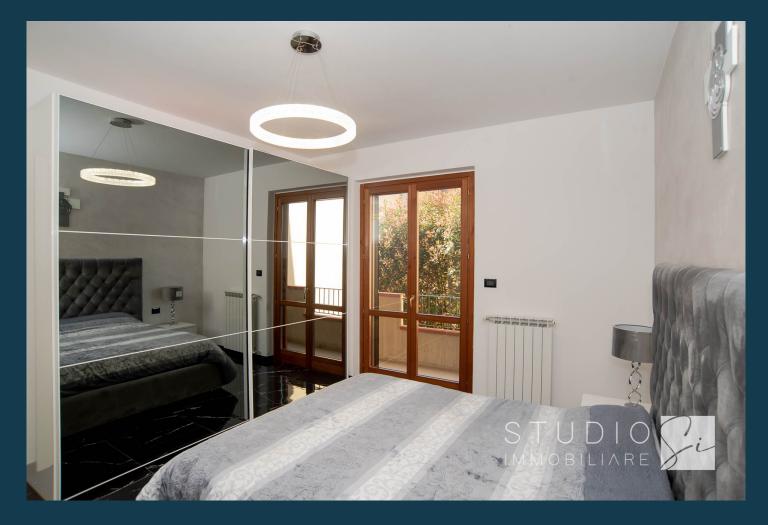

The habitable kitchen and the living room enjoy views of the private paved courtyards where there are a barbeque area and a wood-burning oven, with large space to create an outdoor living area.

Proceeding in the hallaway we find the sleeping area with a double bedroom and a twin bedroom, here we find the same modern taste of the rest of the apartment, as well as the elegant bathroom and closet.

#### Layout:

- on one level composed by entrance on the living room, habitable kitchen, double bedroom, twin bedroom, bathroom and closet.