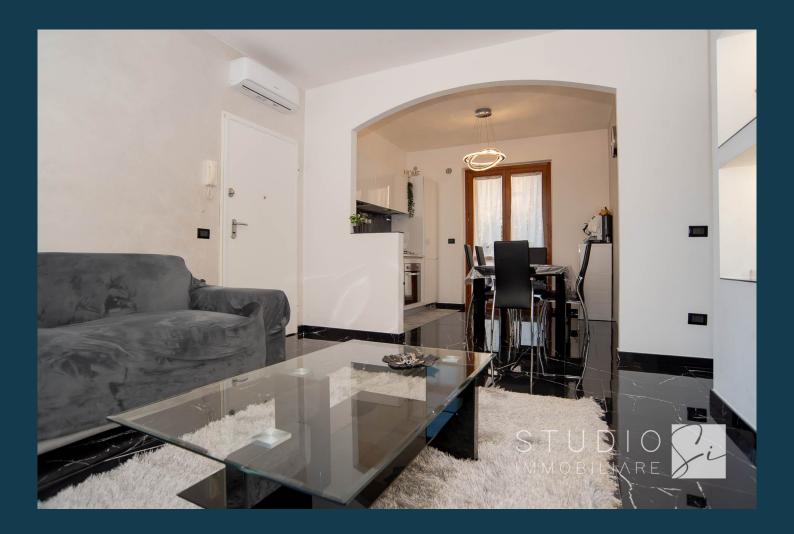

The house is in excellent like-new condition, with refined finisches, such as the smooth marble-effect gres flooring, which we also find in the kitchen wall and in the custom-made drywall bookshel in the living room.

#### Layout:

- on one level composed by entrance on the living room, habitable kitchen, double bedroom, twin bedroom, bathroom and closet.