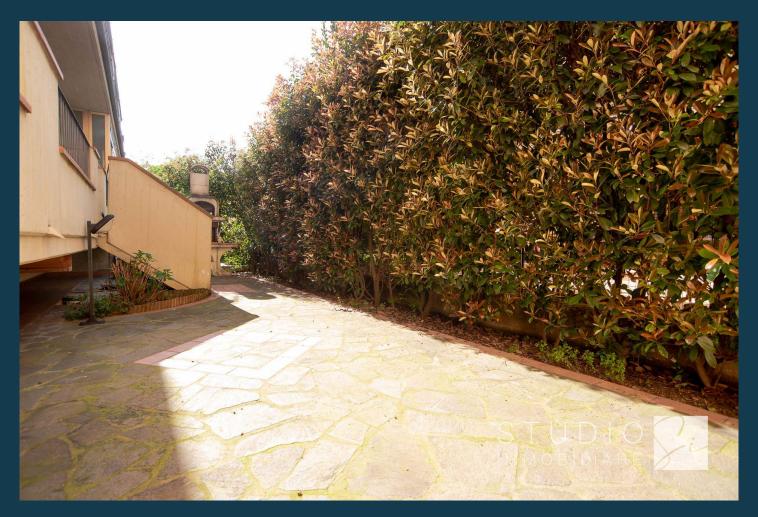

The habitable kitchen and the living room enjoy views of the private paved courtyards where there are a barbeque area and a wood-burning oven, with large space to create an outdoor living area.

Proceeding in the hallaway we find the sleeping area with a double bedroom and a twin bedroom, here we find the same modern taste of the rest of the apartment, as well as the elegant bathroom and closet.

### Garden and outdoor areas:

- The property offers a courtyard of 71 sqm that extends both on the front and on the back side side of the home. There is an outdoor living area with wood-burning oven and a barbeque area, perfect for spend moments in good company and in the open air.