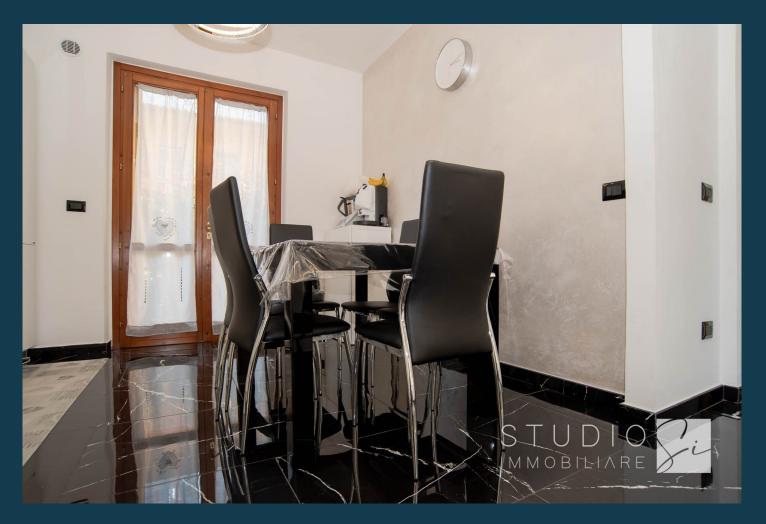

The habitable kitchen and the living room enjoy views of the private paved courtyards where there are a barbeque area and a wood-burning oven, with large space to create an outdoor living area.

Proceeding in the hallaway we find the sleeping area with a double bedroom and a twin bedroom, here we find the same modern taste of the rest of the apartment, as well as the elegant bathroom and closet.

#### Layout:

- on one level composed by entrance on the living room, habitable kitchen, double bedroom, twin bedroom, bathroom and closet.