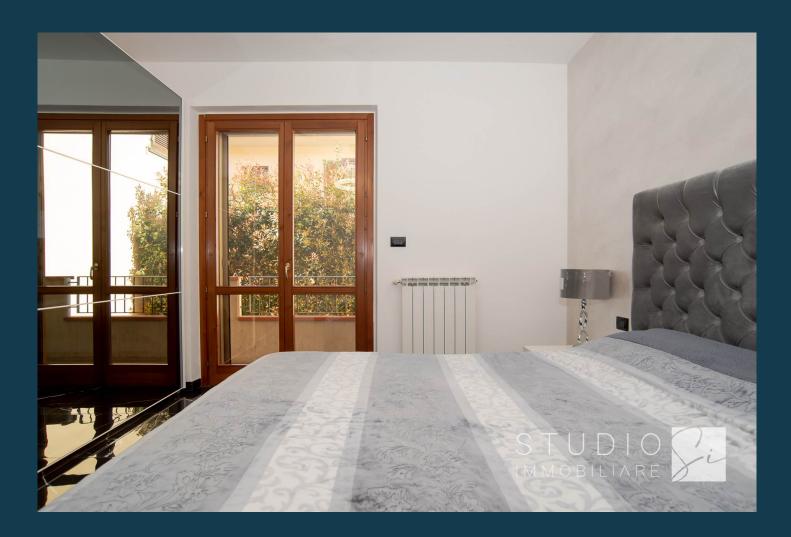

The habitable kitchen and the living room enjoy views of the private paved courtyards where there are a barbeque area and a wood-burning oven, with large space to create an outdoor living area.

Proceeding in the hallaway we find the sleeping area with a double bedroom and a twin bedroom, here we find the same modern taste of the rest of the apartment, as well as the elegant bathroom and closet.

### Garden and outdoor areas:

- The property offers a courtyard of 71 sqm that extends both on the front and on the back side side of the home. There is an outdoor living area with wood-burning oven and a barbeque area, perfect for spend moments in good company and in the open air.