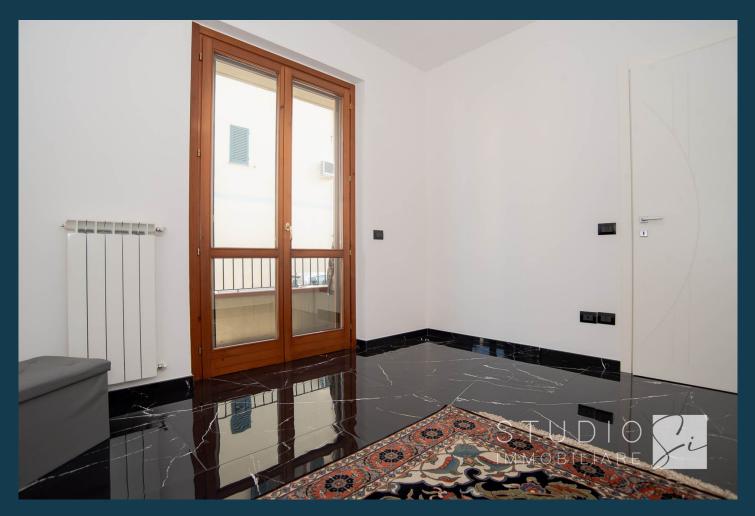

The house is in excellent like-new condition, with refined finisches, such as the smooth marble-effect gres flooring, which we also find in the kitchen wall and in the custom-made drywall bookshel in the living room.

The habitable kitchen and the living room enjoy views of the private paved courtyards where there are a barbeque area and a wood-burning oven, with large space to create an outdoor living area.

Proceeding in the hallaway we find the sleeping area with a double bedroom and a twin bedroom, here we find the same modern taste of the rest of the apartment, as well as the elegant bathroom and closet.

#### Layout:

- on one level composed by entrance on the living room, habitable kitchen, double bedroom, twin bedroom, bathroom and closet.