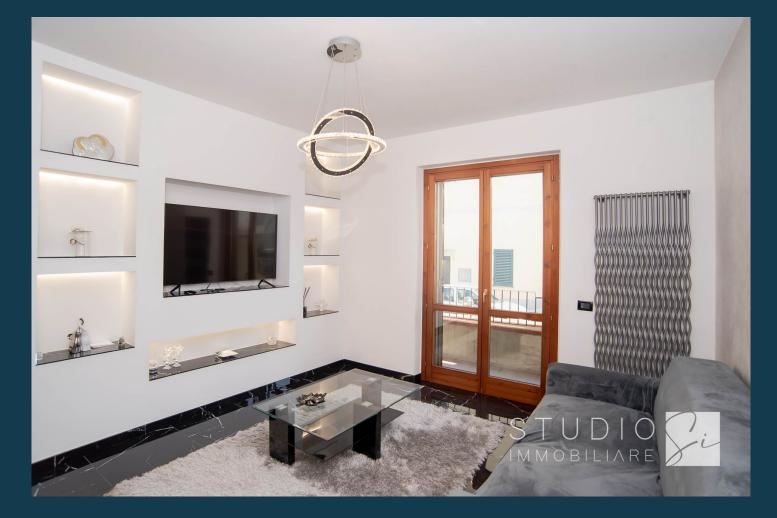

The house is in excellent like-new condition, with refined finisches, such as the smooth marble-effect gres flooring, which we also find in the kitchen wall and in the custom-made drywall bookshel in the living room.

The habitable kitchen and the living room enjoy views of the private paved courtyards where there are a barbeque area and a wood-burning oven, with large space to create an outdoor living area.

Proceeding in the hallaway we find the sleeping area with a double bedroom and a twin bedroom, here we find the same modern taste of the rest of the apartment, as well as the elegant bathroom and closet.