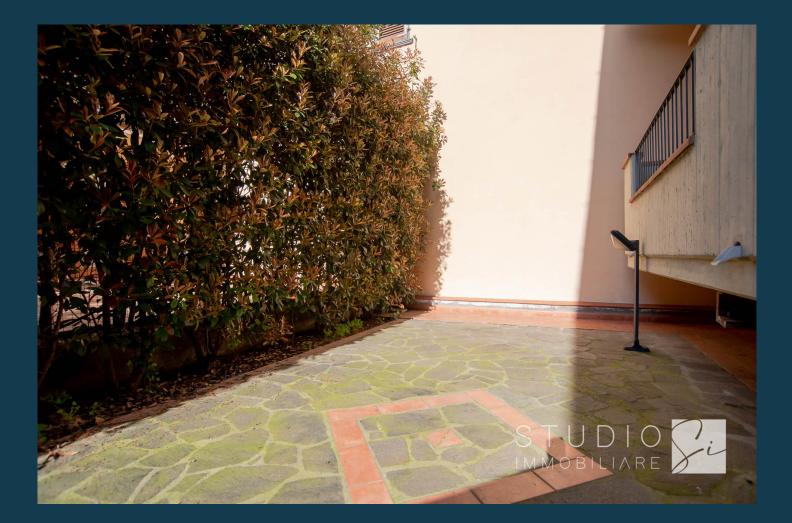

### Garden and outdoor areas:

- The property offers a courtyard of 71 sqm that extends both on the front and on the back side side of the home. There is an outdoor living area with wood-burning oven and a barbeque area, perfect for spend moments in good company and in the open air.