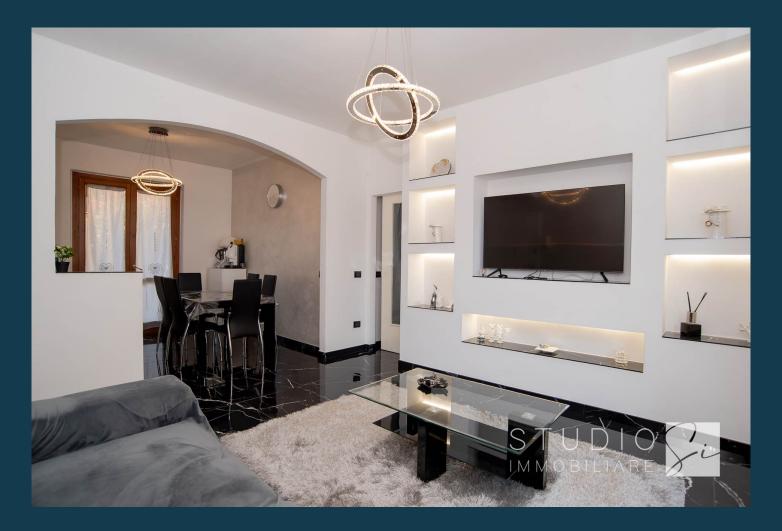

The house is in excellent like-new condition, with refined finisches, such as the smooth marble-effect gres flooring, which we also find in the kitchen wall and in the custom-made drywall bookshel in the living room.

The habitable kitchen and the living room enjoy views of the private paved courtyards where there are a barbeque area and a wood-burning oven, with large space to create an outdoor living area.

Proceeding in the hallaway we find the sleeping area with a double bedroom and a twin bedroom, here we find the same modern taste of the rest of the apartment, as well as the elegant bathroom and closet.